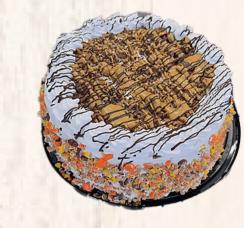

# SKOOPS STUFFED ICE CREAM CAKES

SKOOPS BUTTERCREAM FROSTING QUART.....

Our 9" Round Cakes contain Homemade Custard or Ice Cream, topquality ingredients such as Candy, Fruit, or Fudge, and Freshly Baked Cake from Leach's Meats & Sweets in Barberton and Finished with Skoops Buttercream Frosting. Serves 12-15 Generous Portions.

#### READY TO-GO CAKES AVAILABLE!!

Order online at skoopsicecream.com or Scan QR code.

Ask for Available Characters.

SKOOPS DRUMSTICK

(Sugar cone filled with chocolate and krunch kote on the bottom and homemade vanilla custard. Then dipped into rich chocolate and rolled in crushed peanuts.